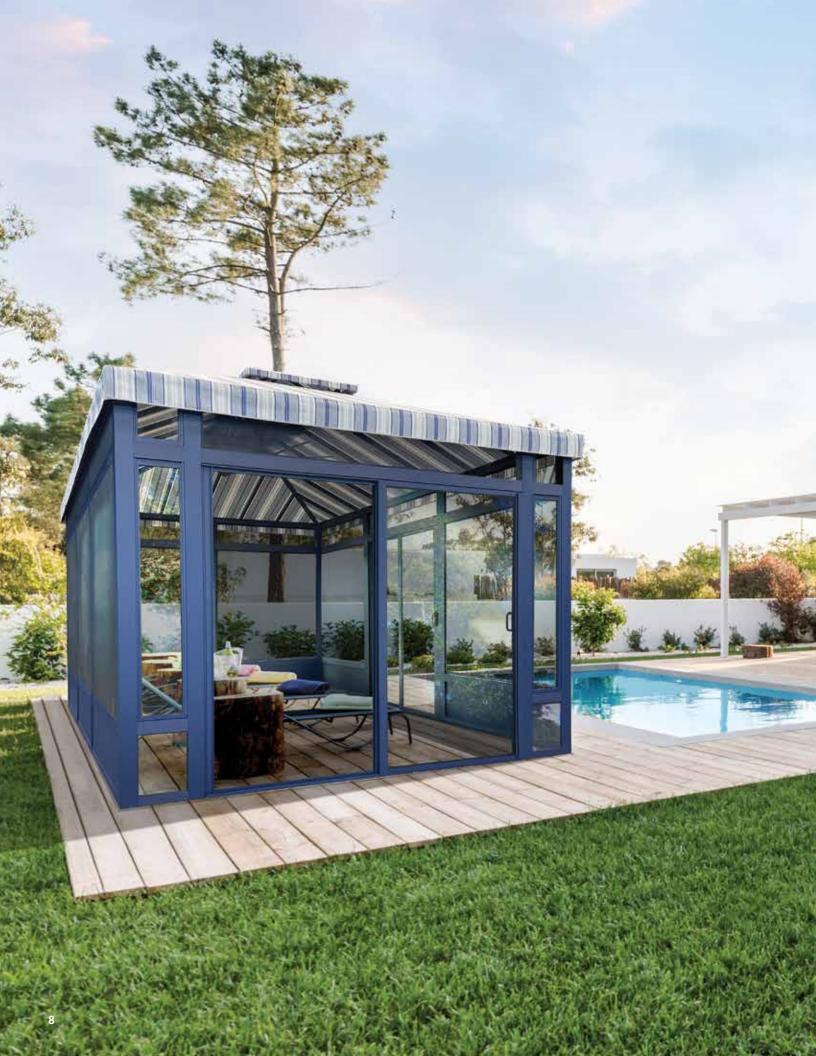

### All-Season Leisure Rooms by SummerSpace®

are built with tempered glass and screen panels which are carefully crafted to be as functional, durable, compact and strong as possible. We've engineered significant performance into a slender panel design for a weather resistant room that will endure for years. Our extra wide sliding door makes moving furniture in and out simple and convenient.

Our panels are designed to be versatile depending upon your needs. The sliding glass windows can be opened to control your environment, or removed seasonally if you prefer just screens in the summer.

# ALL-SEASON LEISURE ROOM OPTIONS:

8 Textured, powder coated frame colors PAGE 14

Over 200 Tempotest® fabric selections

2 Panel base choices: Tempered glass (standard) or aluminum kickplate base (optional)