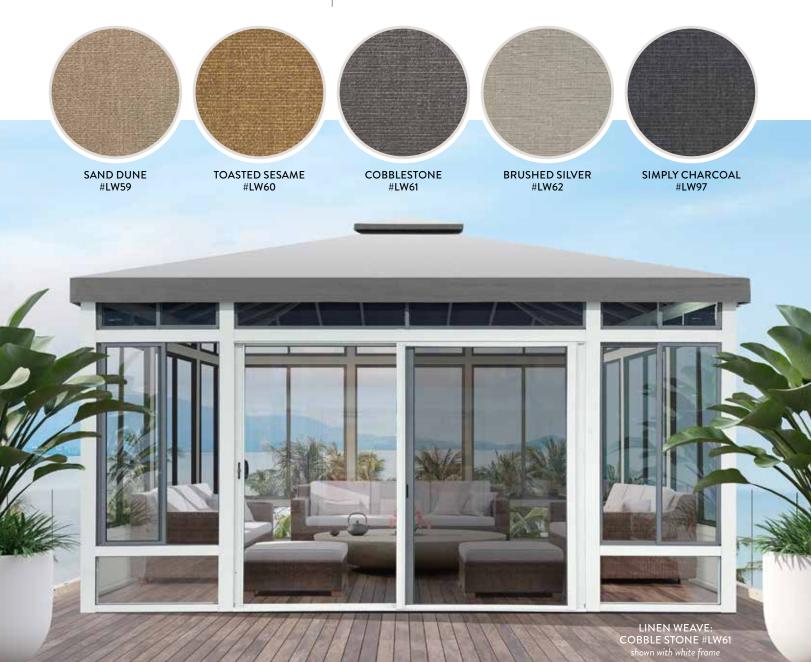

Color swatches shown here may vary from actual materials. Contact your SummerSpace® dealer for powder coat swatch samples.

Our five Linen Weaves are crafted exclusively for SummerSpace® by Tempotest. Their rich, earth-toned colors combined with crisp woven texture give an organic flair that's both casual and sophisticated. Teflon protected for lasting performance, these fabrics come with a 10 Year Warranty.

Scan this code to access our complete offering of Tempotest fabrics available in solids, stripes, textures & tweeds—including our Exclusive Linen Weave Collection!

Color swatches shown here may vary from actual materials. Contact your SummerSpace® dealer for fabric samples.