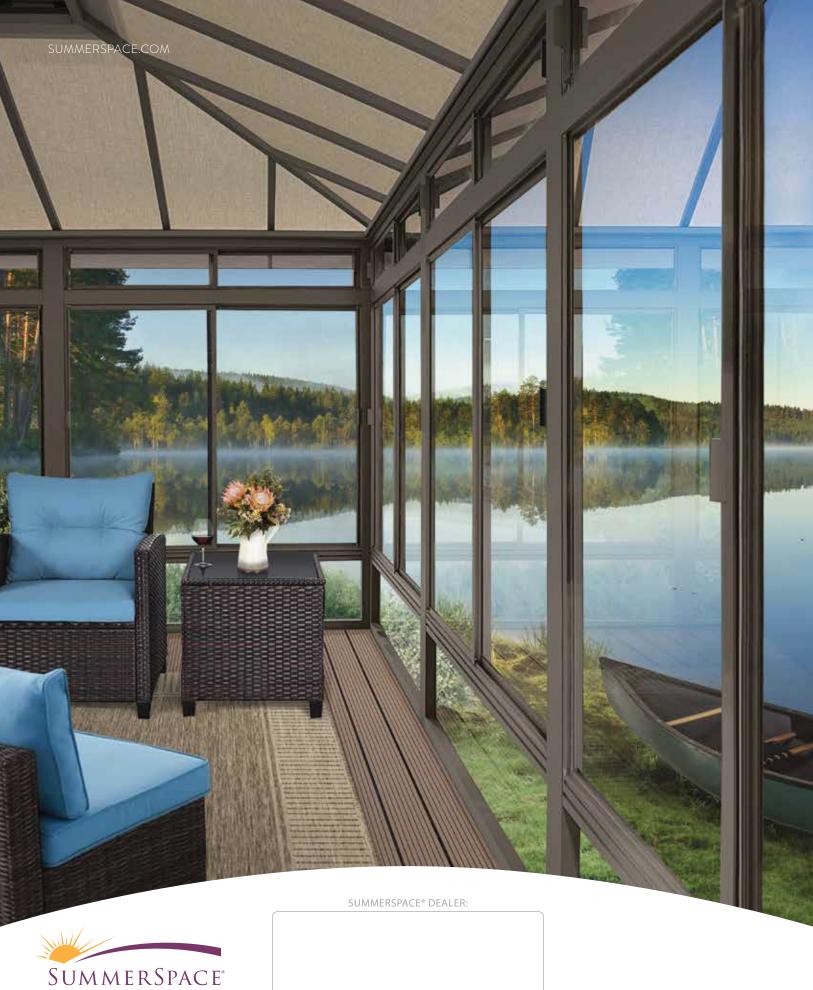

### All-Season Leisure Rooms by SummerSpace®

are built with tempered glass and screen panels which are carefully crafted to be as functional, durable, compact and strong as possible. We've engineered significant performance into a slender panel design for a weather resistant room that will endure for years. Our extra wide sliding door makes moving furniture in and out simple and convenient.

Our panels are designed to be versatile depending upon your needs. The sliding glass windows can be opened to control your environment, or removed seasonally if you prefer just screens in the summer.