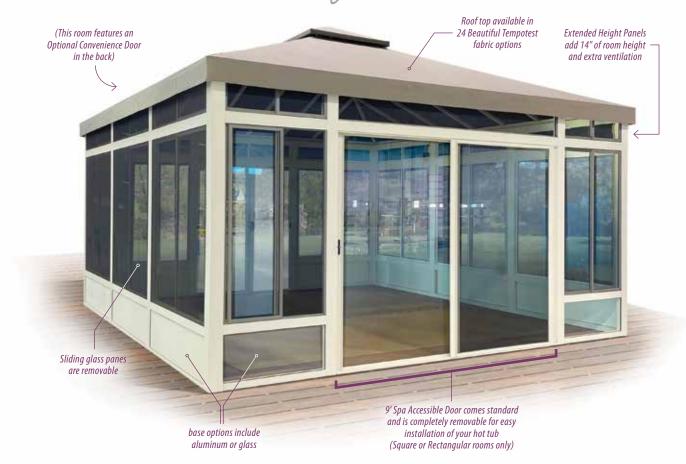

**Spa Rooms by SummerSpace**® are designed with one feature that makes our product unique: Our Removable Spa Accessible Door. All square and rectangular Leisure/Spa Rooms have a removable nine-foot wide double door (102" net opening) to accommodate the seamless installation of a hot tub. This door opens for normal access with an oversize opening of 47". Our tension roof system is designed to hold snow so you can enjoy your spa all year round. Our extended height room also provides upper venting while keeping the main windows closed for all-weather protection from the elements.

# Our 9' Removable Spa Accessible Door makes installation of your hot tub a breeze!

## THE LEISURE ROOM'S 9' WIDE DOOR PANEL IS TEMPORARILY REMOVED FOR CONVENIENT HOT TUB INSTALLATION.

This 9' Spa Accessible Door comes standard for square and rectangular rooms only. It is not available on octagonal rooms.

# **OPTIONS**

**Vector Vent Roof Systems:** Our roofs are constructed with a cupola for air ventilation. These roof systems are made from durable aluminum and include a screen insert to help keep insects out of your room.

#### **Top Vent Slider**

Windows: In addition to our Vector Vent Roof, our top sliders offer another way to expel excess heat while generating good airflow. Positioned at the top of every panel (with extended height option), you will have total control of the breeze.