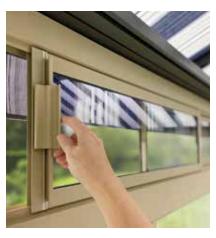

#### **Top Vent Slider**

Windows: In addition to our Vector Vent Roof, our top sliders offer another way to expel excess heat while generating good airflow. Positioned at the top of every panel (with extended height option), you will have total control of the breeze.