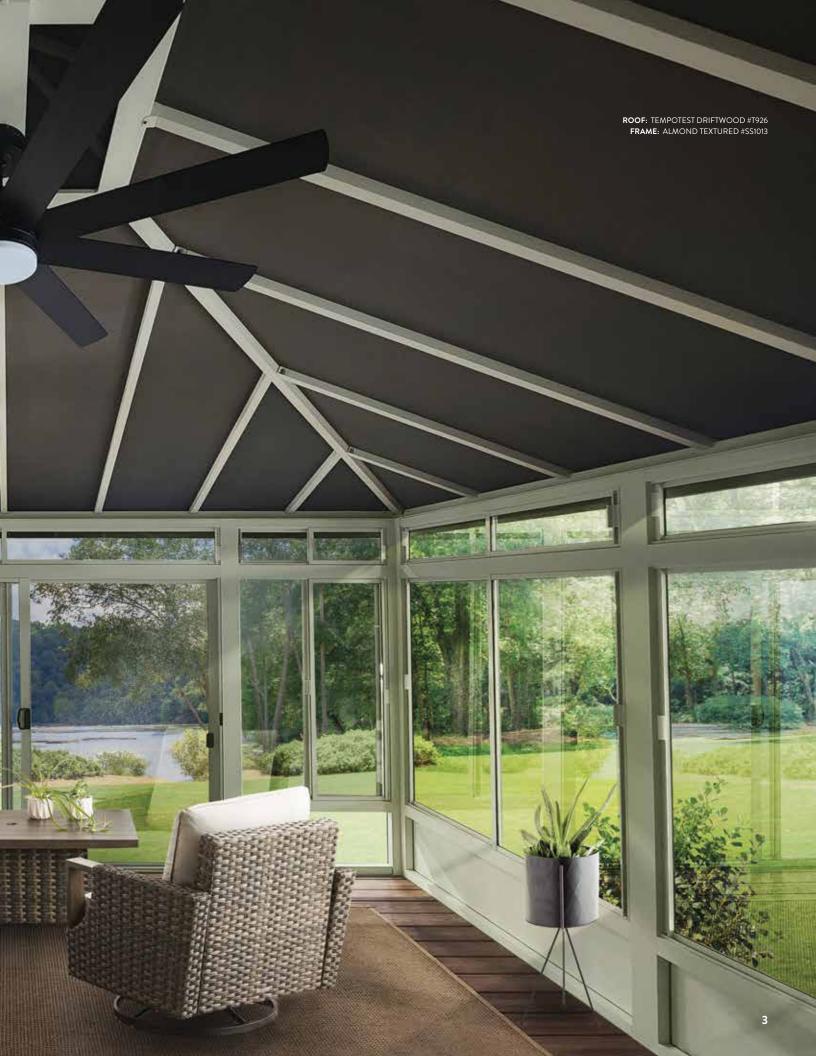

### All-Season Leisure Rooms by SummerSpace®

are built with tempered glass and screen panels which are carefully crafted to be as functional, durable, compact and strong as possible. We've engineered significant performance into a slender panel design for a weather resistant room that will endure for years. Our extra wide sliding door makes moving furniture in and out simple and convenient.

Our panels are designed to be versatile depending upon your needs. The sliding glass windows can be opened to control your environment, or removed seasonally if you prefer just screens in the summer.