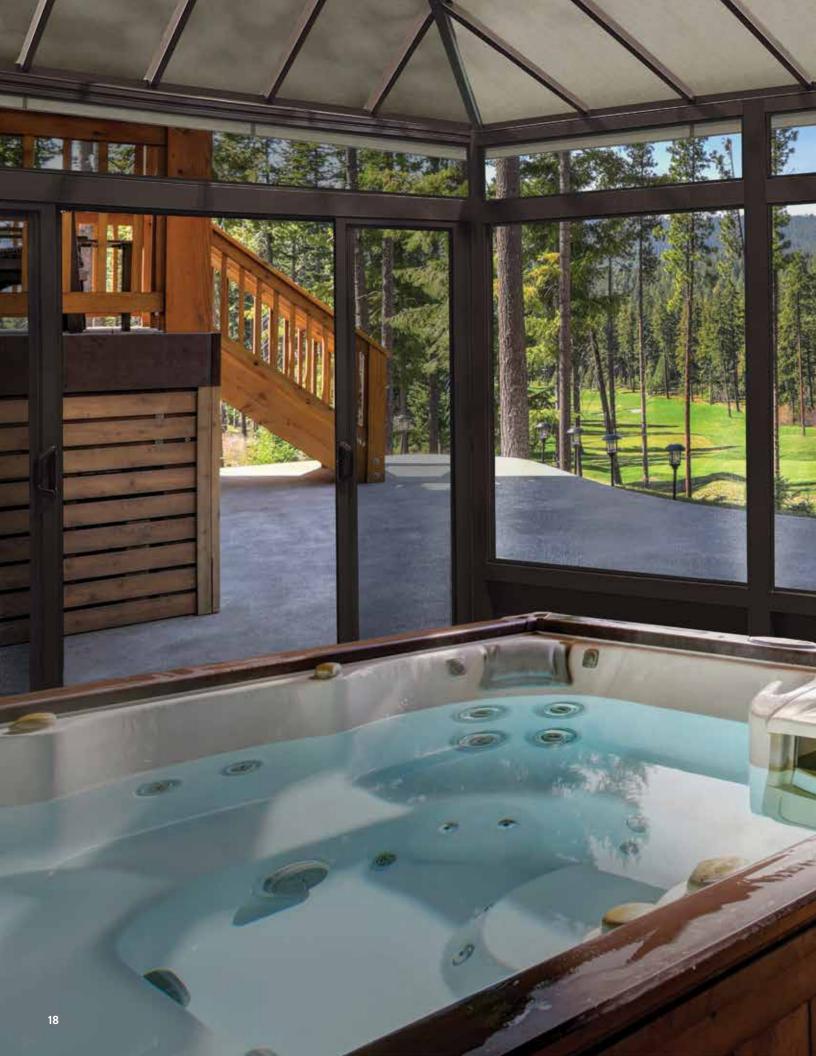

**Spa Rooms by SummerSpace**® are designed with one feature that makes our product unique: Our Removable Spa Accessible Door. All square and rectangular Leisure/Spa Rooms have a removable nine-foot wide double door (102" net opening) to accommodate the seamless installation of a hot tub. This door opens for normal access with an oversize opening of 47". Our tension roof system is designed to hold snow so you can enjoy your spa all year round. Our extended height room also provides upper venting while keeping the main windows closed for all-weather protection from the elements.

# Our 9' Removable Spa Accessible Door makes installation of your hot tub a breeze!

## THE LEISURE ROOM'S 9' WIDE DOOR PANEL IS TEMPORARILY REMOVED FOR CONVENIENT HOT TUB INSTALLATION.

This 9' Spa Accessible Door comes standard for square and rectangular rooms only. It is not available on octagonal rooms.