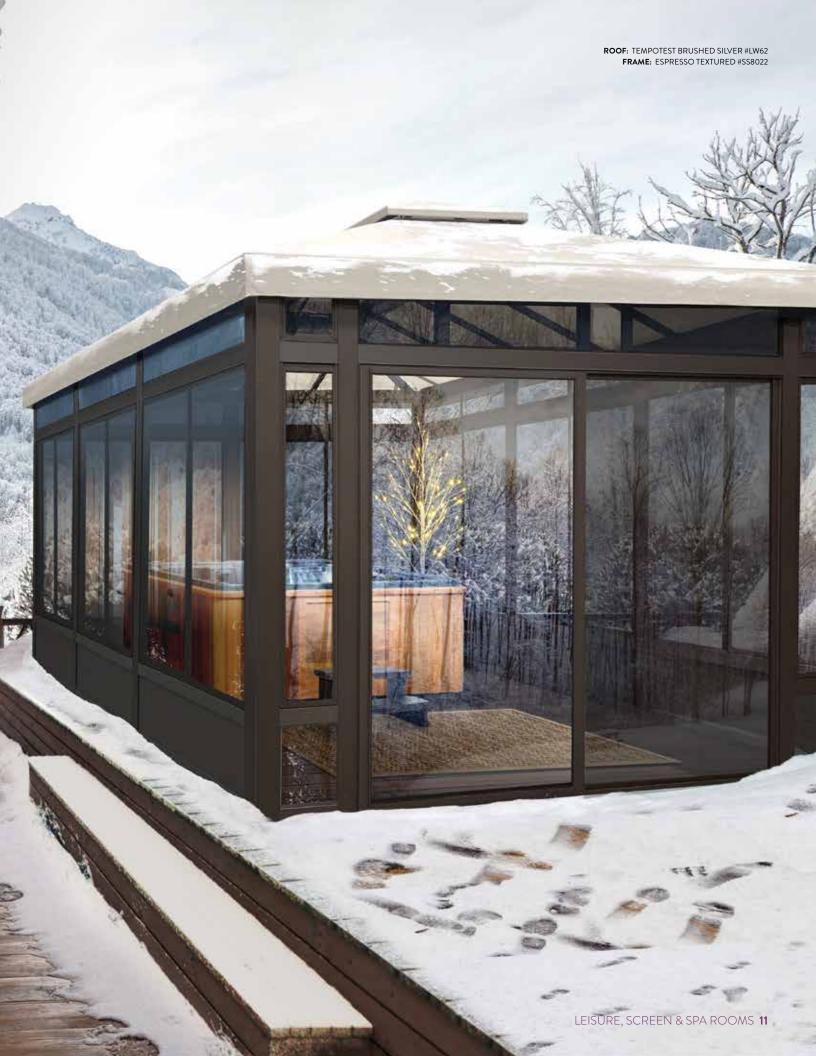

**Spa Rooms by SummerSpace**® are designed with one feature that makes our product unique: Our Removable Spa Accessible Door. All square and rectangular Leisure/Spa Rooms have a removable nine-foot wide double door (102" net opening) to accommodate the seamless installation of a hot tub. This door opens for normal access with an oversize opening of 47". Our tension roof system is designed to hold snow so you can enjoy your spa all year round. Our extended height room also provides upper venting while keeping the main windows closed for all-weather protection from the elements.

# Our 9' Removable Spa Accessible Door makes installation of your hot tub a breeze!