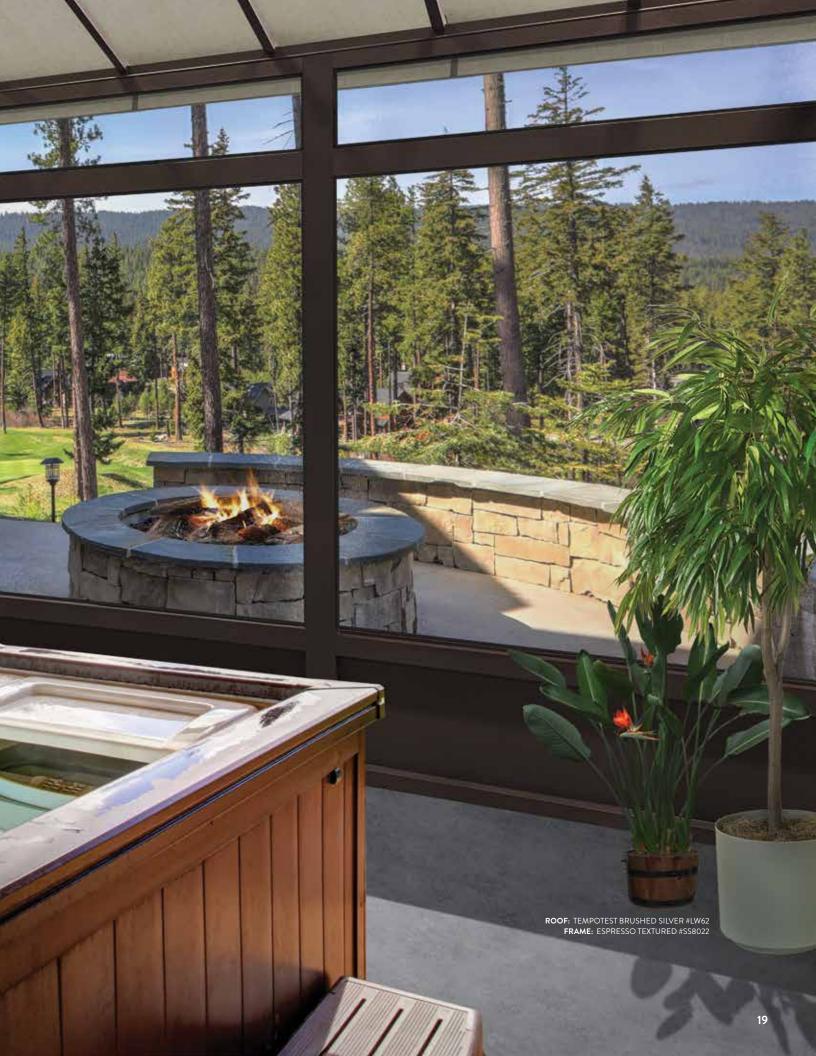

**Spa Rooms by SummerSpace**® are designed with one feature that makes our product unique: Our Removable Spa Accessible Door. All square and rectangular Leisure/Spa Rooms have a removable nine-foot wide double door (102" net opening) to accommodate the seamless installation of a hot tub. This door opens for normal access with an oversize opening of 47". Our tension roof system is designed to hold snow so you can enjoy your spa all year round. Our extended height room also provides upper venting while keeping the main windows closed for all-weather protection from the elements.

# SUMMERSHIELD™

All powder coatings and applications are not created equal. Our industry leading pretreatment, and proprietary SummerShield powder coating finish, exceeds AAMA 2604 specifications including 3,000 hour salt spray testing. This super durable finish includes UV inhibitors that extend the life of the beautiful, fade resistant finish. Choose from eight low gloss, lightly textured finishes. SummerShield takes it one step further by infusing our coatings with anti-microbial technology for the ultimate in low maintenance finishes.