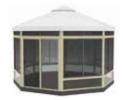

# THE SUMMERSPACE® LEISURE ROOM

- Make it your own! -

|                        | ROOM SHAPE        | SQUARE                   |                          | RECTANGULAR              | OCTAGONAL     |               |
|------------------------|-------------------|--------------------------|--------------------------|--------------------------|---------------|---------------|
| AND SIZE /             |                   | LARGE: 16' x 16'         | SMALL: 12' x 12'         | 12' x 16'                | LARGE: 15'    | SMALL: 13'    |
| Room Square Footage    |                   | 256                      | 144                      | 192                      | 167           | 131           |
| Overall<br>Room Height | w/Extended Panels | 11'-11"                  | 11'-1"                   | 11'-1"                   | 11'-7"        | 11'-3"        |
|                        | w/Standard Panels | 10'-9"                   | 9'-11"                   | 9'-11"                   | 10'-5"        | 10'-1"        |
| Overall Roof Width     |                   | 16'-5" sq.               | 12'-6" sq.               | 16'-5" x 12'-6"          | 15'           | 13'-4"        |
| Standard Door Width    |                   | 9'<br>Removable Spa Door | 9'<br>Removable Spa Door | 9'<br>Removable Spa Door | 71"           | 62"           |
| Approx. Weight (lbs)   |                   | 1,596 – 1,928            | 1,180 – 1,425            | 1,404 – 1,693            | 1,171 – 1,418 | 1,062 – 1,286 |