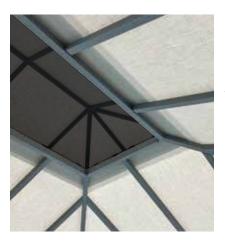

# **OPTIONS**

**Vector Vent Roof Systems:** Our roofs are constructed with a cupola for air ventilation. These roof systems are made from durable aluminum and include a screen insert to help keep insects out of your room.