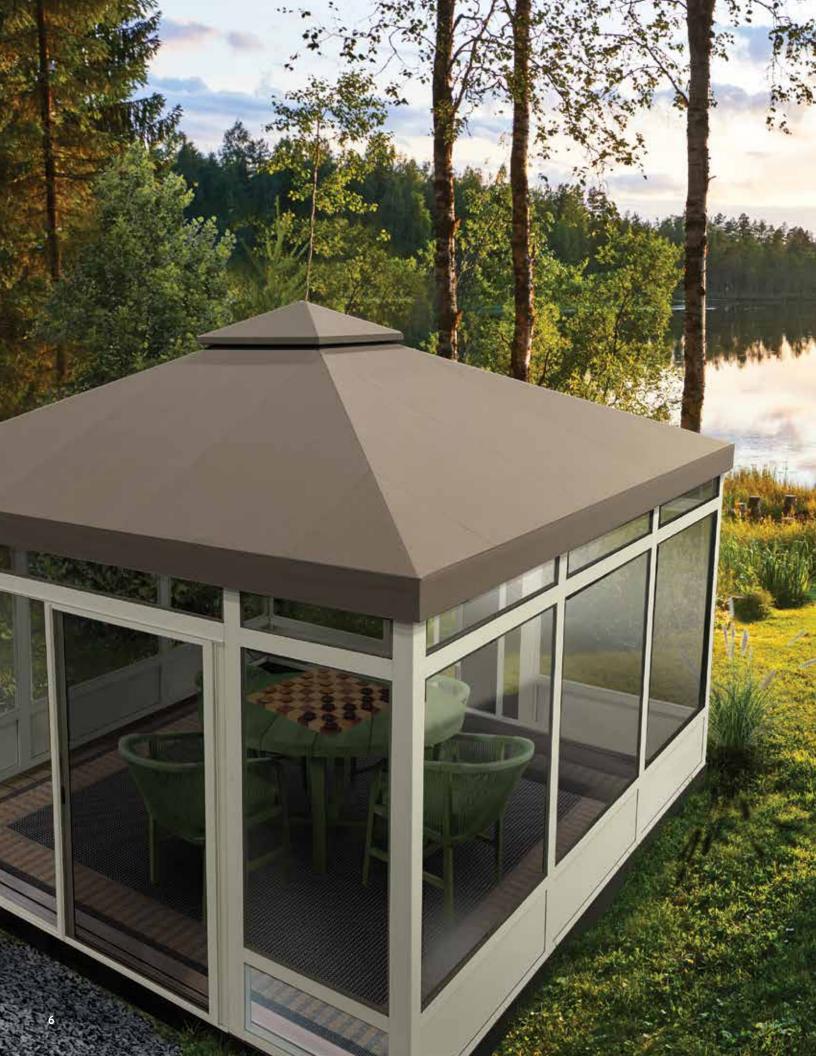

Fan & Light Mounting Kit PAGE 17

Flame retardant coating for roof fabric

Extended height panel optional for more space

**Screen Rooms by SummerSpace®** are built with our durable aluminum frame using superior quality screen to create a space that's insect free with a hint of privacy. We've engineered significant performance into a slender panel design for a comfort space that will endure for years.

### **SCREEN ROOM OPTIONS:**

8 Textured, powder coated frame colors PAGE 14

Over 200 Tempotest® fabric selections

Fan & Light Mounting Kit PAGE 17

Flame retardant coating for roof fabric

Extended height panel optional for more space

Easily upgrades to an All-Season Room with the addition of tempered glass panes

At SummerSpace® we use only the highest-grade materials on the market, and our screen material is no exception! Our long-lasting, vinyl coated polyester screening has the perfect openness to allow the breeze to come in while keeping insects out.