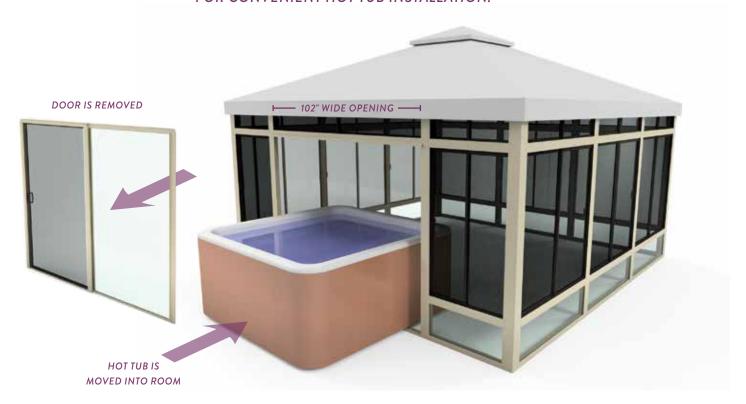

**Spa Rooms by SummerSpace**® are designed with one feature that makes our product unique: Our Removable Spa Accessible Door. All square and rectangular Leisure/Spa Rooms have a removable nine-foot wide double door (102" net opening) to accommodate the seamless installation of a hot tub. This door opens for normal access with an oversize opening of 47". Our tension roof system is designed to hold snow so you can enjoy your spa all year round. Our extended height room also provides upper venting while keeping the main windows closed for all-weather protection from the elements.

# Our 9' Removable Spa Accessible Door makes installation of your hot tub a breeze!

## THE LEISURE ROOM'S 9' WIDE DOOR PANEL IS TEMPORARILY REMOVED FOR CONVENIENT HOT TUB INSTALLATION.

This 9' Spa Accessible Door comes standard for square and rectangular rooms only. It is not available on octagonal rooms.