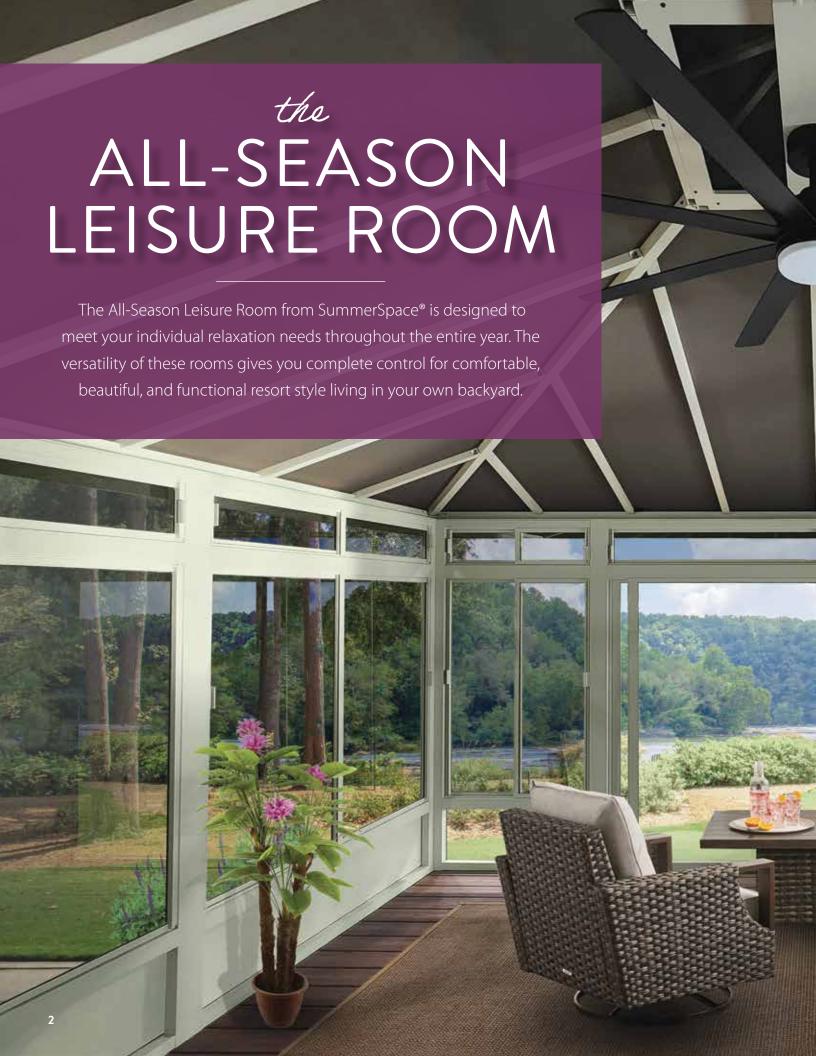

### All-Season Leisure Rooms by SummerSpace®

are built with tempered glass and screen panels which are carefully crafted to be as functional, durable, compact and strong as possible. We've engineered significant performance into a slender panel design for a weather resistant room that will endure for years. Our extra wide sliding door makes moving furniture in and out simple and convenient.

Our panels are designed to be versatile depending upon your needs. The sliding glass windows can be opened to control your environment, or removed seasonally if you prefer just screens in the summer.