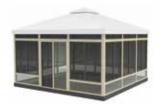

### All-Season Leisure Rooms by SummerSpace®

are built with tempered glass and screen panels which are carefully crafted to be as functional, durable, compact and strong as possible. We've engineered significant performance into a slender panel design for a weather resistant room that will endure for years. Our extra wide sliding door makes moving furniture in and out simple and convenient.

Our panels are designed to be versatile depending upon your needs. The sliding glass windows can be opened to control your environment, or removed seasonally if you prefer just screens in the summer.