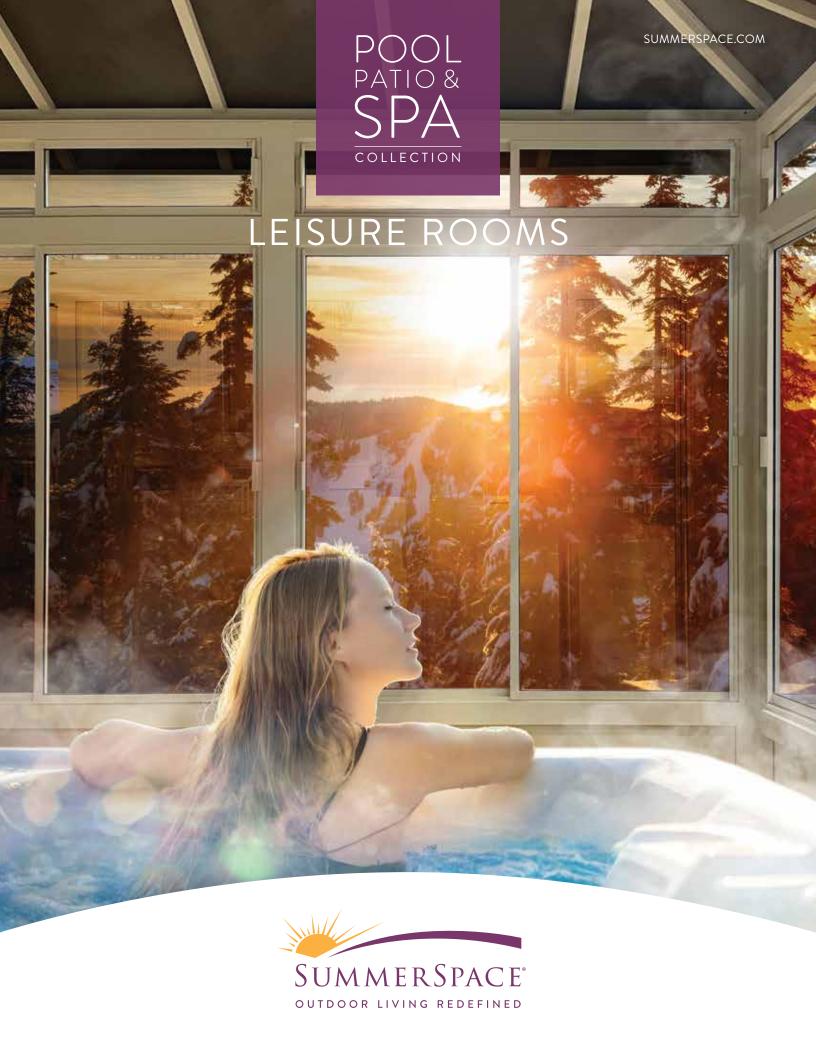

### All-Season Leisure Rooms by SummerSpace®

are built with tempered glass and screen panels which are carefully crafted to be as functional, durable, compact and strong as possible. We've engineered significant performance into a slender panel design for a weather resistant room that will endure for years. Our extra wide sliding door makes moving furniture in and out simple and convenient.

Our panels are designed to be versatile depending upon your needs. The sliding glass windows can be opened to control your environment, or removed seasonally if you prefer just screens in the summer.

**Spa Rooms by SummerSpace**® are designed with one feature that makes our product unique: Our Removable Spa Accessible Door. All square and rectangular Leisure/Spa Rooms have a removable nine-foot wide double door (102" net opening) to accommodate the seamless installation of a hot tub. This door opens for normal access with an oversize opening of 47". Our tension roof system is designed to hold snow so you can enjoy your spa all year round. Our extended height room also provides upper venting while keeping the main windows closed for all-weather protection from the elements.