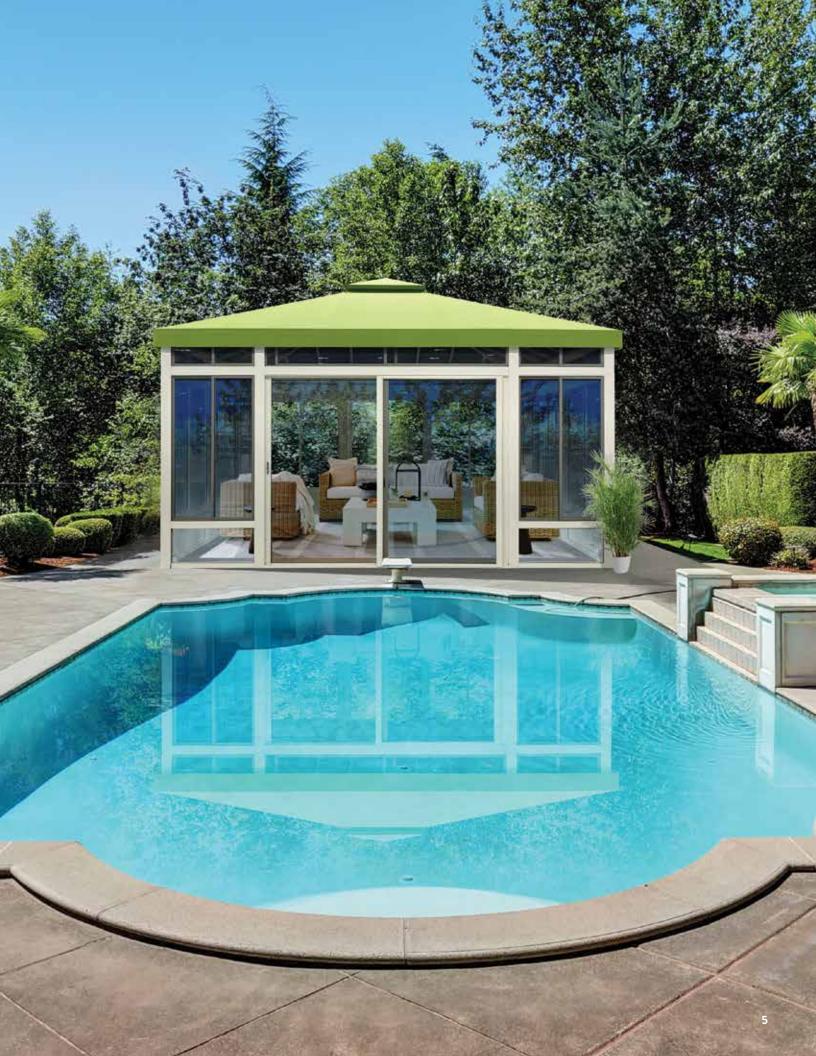

### All-Season Leisure Rooms by SummerSpace®

are built with tempered glass and screen panels which are carefully crafted to be as functional, durable, compact and strong as possible. We've engineered significant performance into a slender panel design for a weather resistant room that will endure for years. Our extra wide sliding door makes moving furniture in and out simple and convenient.

Our panels are designed to be versatile depending upon your needs. The sliding glass windows can be opened to control your environment, or removed seasonally if you prefer just screens in the summer.