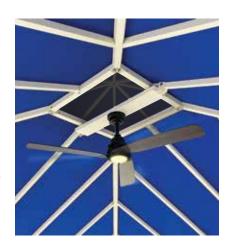

#### **Ceiling Fan & Lighting Fixture Bracket Kit:**

We make it easy to add lighting and comfort with our fixture bracket. This kit allows you to easily and securely install a ceiling fan or center light while keeping wires concealed from view.