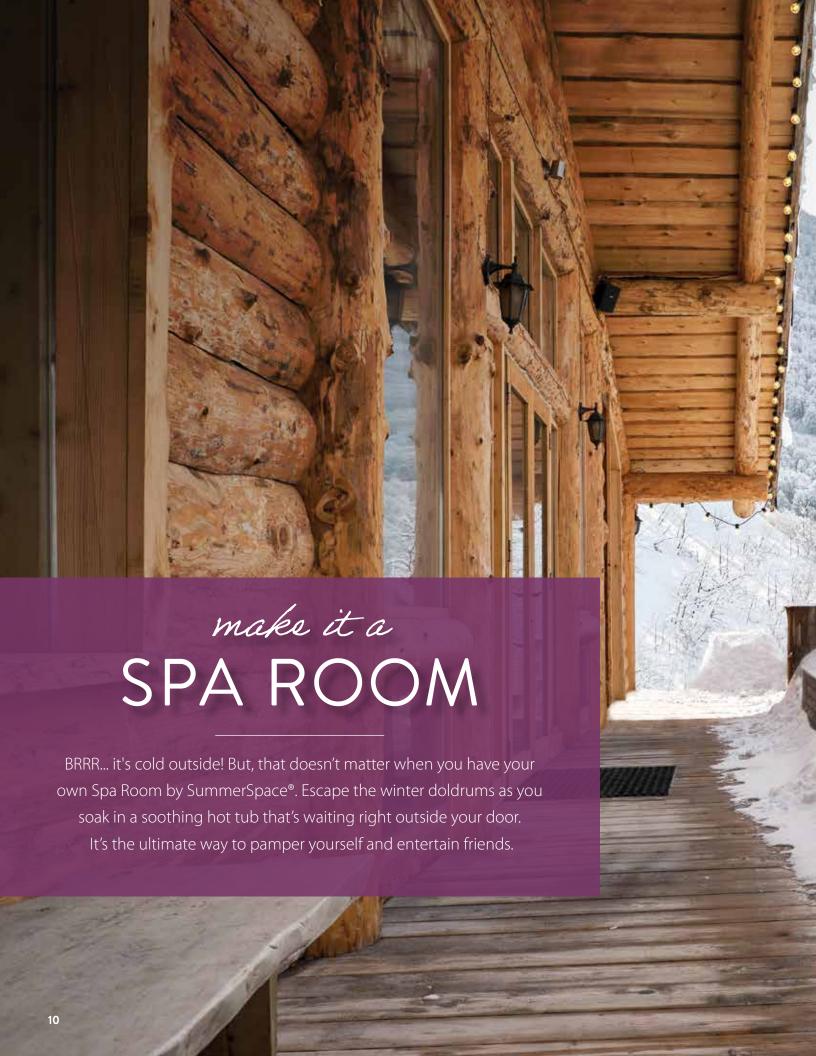

**Spa Rooms by SummerSpace**® are designed with one feature that makes our product unique: Our Removable Spa Accessible Door. All square and rectangular Leisure/Spa Rooms have a removable nine-foot wide double door (102" net opening) to accommodate the seamless installation of a hot tub. This door opens for normal access with an oversize opening of 47". Our tension roof system is designed to hold snow so you can enjoy your spa all year round. Our extended height room also provides upper venting while keeping the main windows closed for all-weather protection from the elements.