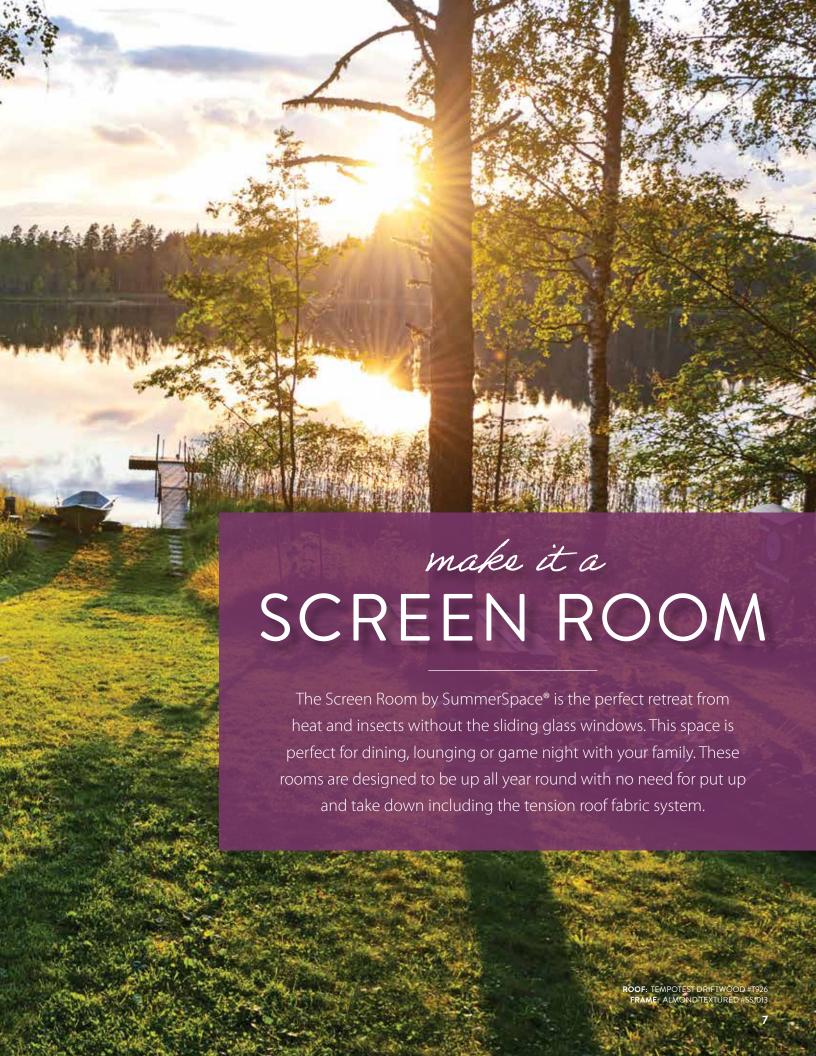

Fan & Light Mounting Kit PAGE 17

Flame retardant coating for roof fabric

Extended height panel optional for more space

**Screen Rooms by SummerSpace®** are built with our durable aluminum frame using superior quality screen to create a space that's insect free with a hint of privacy. We've engineered significant performance into a slender panel design for a comfort space that will endure for years.

### **SCREEN ROOM OPTIONS:**

8 Textured, powder coated frame colors PAGE 14

Over 200 Tempotest® fabric selections

Fan & Light Mounting Kit PAGE 17

Flame retardant coating for roof fabric

Extended height panel optional for more space

Easily upgrades to an All-Season Room with the addition of tempered glass panes

At SummerSpace® we use only the highest-grade materials on the market, and our screen material is no exception! Our long-lasting, vinyl coated polyester screening has the perfect openness to allow the breeze to come in while keeping insects out.