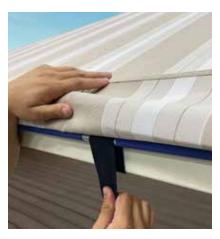

**Easy Roof Tensioning** System: Our "fast straps" make it easy to keep the fabric roof system taut as a drum without special tools or techniques.