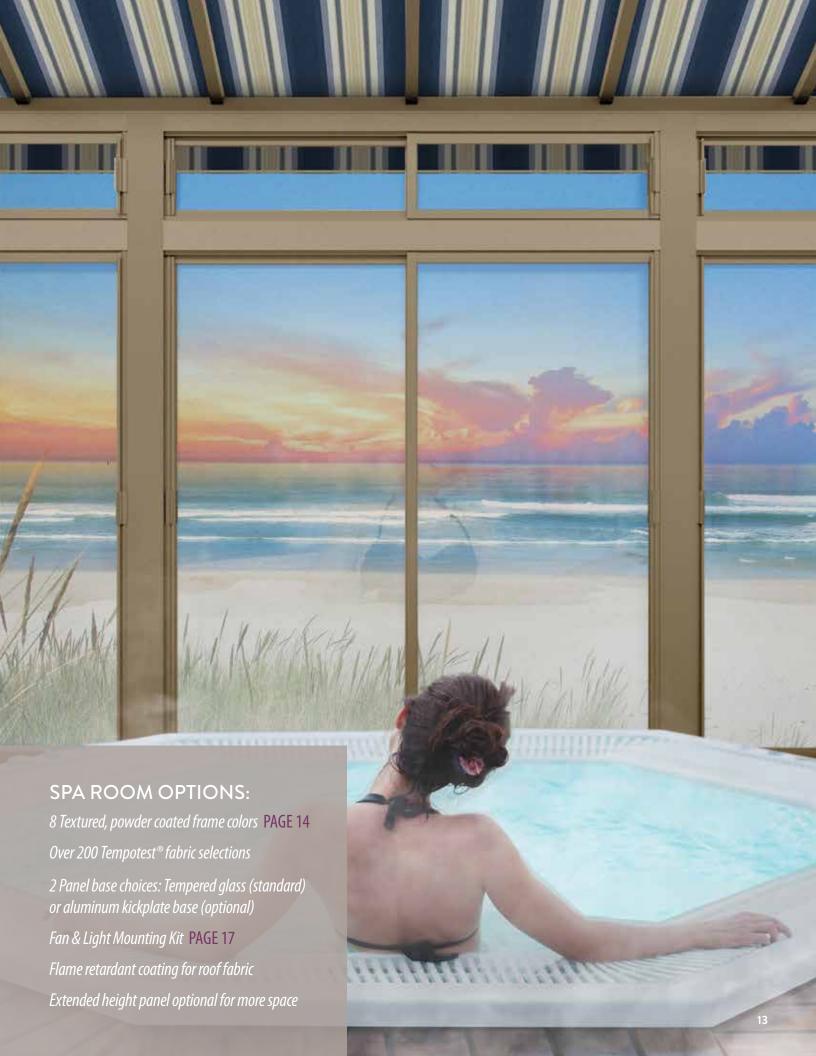

# ALL-SEASON LEISURE ROOM OPTIONS:

8 Textured, powder coated frame colors PAGE 14

Over 200 Tempotest® fabric selections

2 Panel base choices: Tempered glass (standard) or aluminum kickplate base (optional)

Fan & Light Mounting Kit PAGE 17

Flame retardant coating for roof fabric

Extended height panel optional for more space

**Screen Rooms by SummerSpace®** are built with our durable aluminum frame using superior quality screen to create a space that's insect free with a hint of privacy. We've engineered significant performance into a slender panel design for a comfort space that will endure for years.